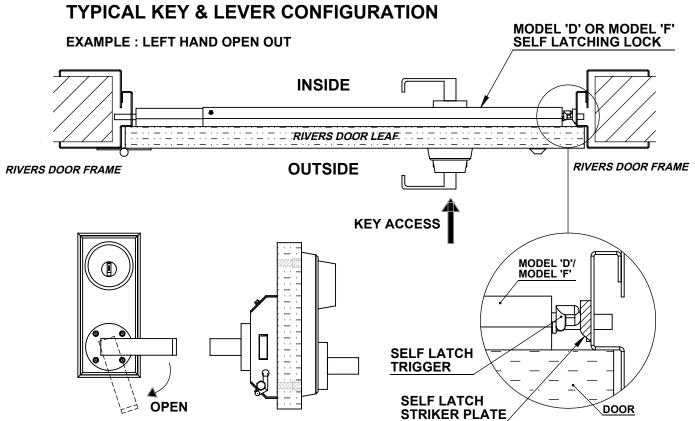

KEY & LEVER - EXTERNAL ACCESS TO MODEL 'D' & MODEL 'F' SELF LATCHING LOCKS

CONFIDENTIAL: This drawing and its designs, specifications and engineering information disclosed heron are the property of RIVERS LOCKING SYSTEMS(AUSTRALIA)P/L and are not to be disseminated or reproduced without express written consent. The drawing is loaned in confidence and then only for consideration of the matter disclosed heron. In accepting loanon this drawing the recipient agrees to keep it and the matter disclosed hereon in confidence and not to use nor permit their use in any waydetrimental to RIVERS LOCKING SYSTEMS (AUSTRALIA) P/L