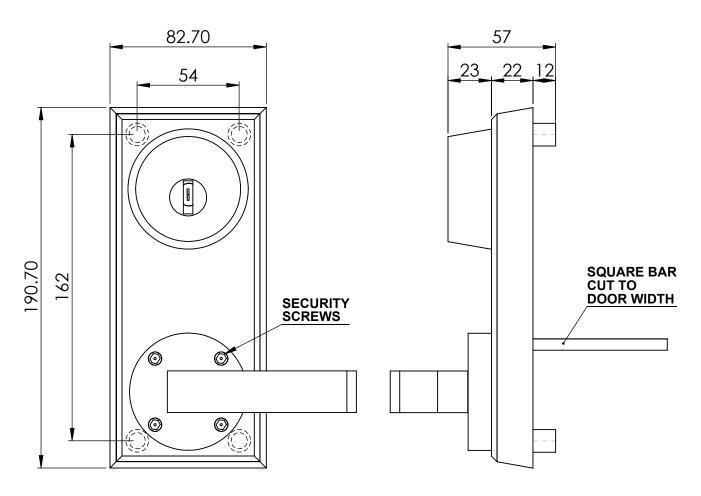

KEY & LEVER - EXTERNAL ACCESS TO MODEL 'D' & MODEL 'F' SELF LATCHING LOCKS

CONFIDENTIAL: This drawing and its designs, specifications and engineering information disclosed heron are the property of RIVERS LOCKING SYSTEMS(AUSTRALIA)P/L and are not to be disseminated or reproduced without express written consent. The drawing is loaned in confidence and then only for consideration of the matter disclosed heron. In accepting loanon this drawing the recipient agrees to keep it and the matter disclosed hereon in confidence and not to use nor permit their use in any waydetrimental to RIVERS LOCKING SYSTEMS (AUSTRALIA) P/L