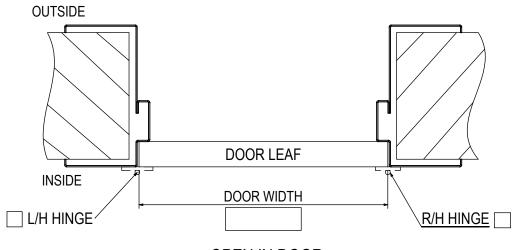

S 3                  |                    |                    | Х                  | Х                 |                  |                       |
|     | SERIES 4                  | Х                  |                    |                    |                   | Х                |                       |
|     | SERIES 4, C/W KEY & LEVER | Х                  | Х                  | Х                  |                   | Х                |                       |
|     | SERIES 5                  | Х                  |                    | Х                  |                   | Х                |                       |
|     | SERIES 6                  | Х                  |                    | Х                  |                   |                  | Х                     |





OPEN IN DOOR

Member of the