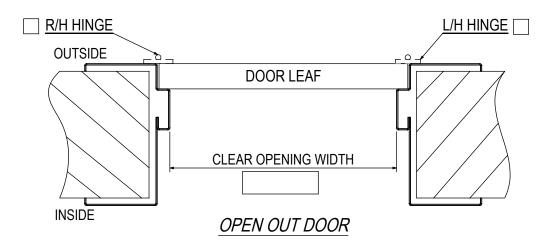

IES 3                  |                    |                    | Х                  | Х                 |                  |                       |
|     | SERIES 4                  | Х                  |                    |                    |                   | Х                |                       |
|     | SERIES 4, C/W KEY & LEVER | Х                  | Х                  | Х                  |                   | Х                |                       |
|     | SERIES 5                  | Х                  |                    | Х                  |                   | Х                |                       |
|     | SERIES 6                  | Х                  |                    | Х                  |                   |                  | Х                     |





OPEN IN DOOR

Member of the